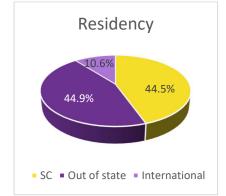

## Spring 2024

| Current Enrollment | 263 | Freshman Retention Rate              | 60% |
|--------------------|-----|--------------------------------------|-----|
| New Freshmen       | 94  | Fall-Spring Return Rate (Total Pop.) | 88% |
| Graduation Rate    | 20% | Fall-Fall Return Rate (Total Pop.)   | 69% |