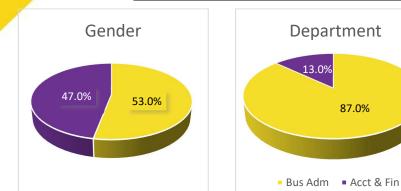

## Spring 2024

| Current Enrollment | 263 | Freshman Retention Rate              | 60% |
|--------------------|-----|--------------------------------------|-----|
| New Freshmen       | 94  | Fall-Spring Return Rate (Total Pop.) | 88% |
| Graduation Rate    | 20% | Fall-Fall Return Rate (Total Pop.)   | 69% |