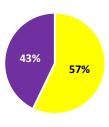

## TYRONE A. BURROUGHS SCHOOL OF BUSINESS AND ENTREPRENEURSHIP

• Master of Business Administration

**Spring 2021** 

| Current Enrollment     | 7   | Enrollment-to-Date       | 28  |
|------------------------|-----|--------------------------|-----|
| <b>Graduation Rate</b> | 61% | % with 3.0 GPA or Higher | 70% |

Gender



■ Male ■ Female

Benedict Alumni



■ Alumni ■ Non-Alumni ■

## **COHORT ENROLLMENT**

|                   | 2019   | 2020 |        | 2021 | Total |
|-------------------|--------|------|--------|------|-------|
|                   | Summer | Fall | Spring | Fall |       |
| Cohort Enrollment | 6      | 7    | 5      | 9    | 27    |
| Cohort Graduates  | 5      | 6    | 0      | NA   | 11    |
| Avg. Cohort GPA   | 3.23   | 3.14 | 2.04   | 2.17 |       |
|                   |        |      |        |      |       |

#TheBESTofBC