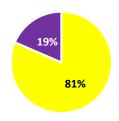

## TYRONE A. BURROUGHS SCHOOL OF BUSINESS AND ENTREPRENEURSHIP

• Master of Business Administration

**Spring 2021** 

| Current Enrollment     | 7   | Enrollment-to-Date       | 28  |
|------------------------|-----|--------------------------|-----|
| <b>Graduation Rate</b> | 61% | % with 3.0 GPA or Higher | 70% |

Gender



■ Male ■ Female

Benedict Alumni



■ Alumni ■ Non-Alumni ■

## **COHORT ENROLLMENT**

|                   | 2019   | 2020 |        | 2021 | Total |
|-------------------|--------|------|--------|------|-------|
|                   | Summer | Fall | Spring | Fall |       |
| Cohort Enrollment | 6      | 7    | 5      | 9    | 27    |
| Cohort Graduates  | 5      | 6    | 0      | NA   | 11    |
| Avg. Cohort GPA   | 3.23   | 3.14 | 2.04   | 2.17 |       |
|                   |        |      |        |      |       |

#TheBESTofBC