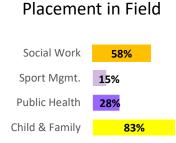

# BENEDICE

## SCHOOL OF EDUCATION, HEALTH AND HUMAN SERVICE

- Education, Child and Family Studies
- Health, Physical Education and Recreation
- Social Work

## Spring 2020

| <b>Current Enrollment</b> | 452 | Freshman Retention Rate              | 49% |
|---------------------------|-----|--------------------------------------|-----|
| New Freshmen              | 144 | Fall-Spring Return Rate (Total Pop.) | 50% |
| <b>Graduation Rate</b>    | 33% | Fall-Fall Return Rate (Total Pop.)   | 81% |









#### ENROLLMENT BY MAJOR

|                                 | FR | SO | JR | SR    | Total |
|---------------------------------|----|----|----|-------|-------|
| Child and Family Studies        | 10 | 3  | 9  | 19    | 41    |
| Early Childhood Education       |    |    | 5  | 2     | 7     |
| Elementary Education            |    |    | 4  | 1     | 5     |
| Educational Studies (PK-6)      | 30 | 16 | 2  |       | 48    |
| Public Health                   | 17 | 18 | 11 | 14    | 60    |
| Recreation and Leisure Services | 2  | 2  | 3  | 3     | 10    |
| Sport Management                | 75 | 48 | 31 | 46    | 200   |
| Social Work                     | 26 | 31 | 8  | 11    | 76    |
|                                 |    |    |    | TOTAL | 447   |

#### GRADUATES BY MAJOR

|