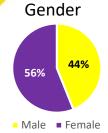

# BENEDICE

## SCHOOL OF EDUCATION, HEALTH AND HUMAN SERVICE

- Education, Child and Family Studies
- Health, Physical Education and Recreation
- Social Work

## Spring 2020

| <b>Current Enrollment</b> | 452 | Freshman Retention Rate              | 49% |
|---------------------------|-----|--------------------------------------|-----|
| New Freshmen              | 144 | Fall-Spring Return Rate (Total Pop.) | 50% |
| <b>Graduation Rate</b>    | 33% | Fall-Fall Return Rate (Total Pop.)   | 81% |









#### ENROLLMENT BY MAJOR

|                                 | FR | SO | JR | SR    | Total |
|---------------------------------|----|----|----|-------|-------|
| Child and Family Studies        | 10 | 3  | 9  | 19    | 41    |
| Early Childhood Education       |    |    | 5  | 2     | 7     |
| Elementary Education            |    |    | 4  | 1     | 5     |
| Educational Studies (PK-6)      | 30 | 16 | 2  |       | 48    |
| Public Health                   | 17 | 18 | 11 | 14    | 60    |
| Recreation and Leisure Services | 2  | 2  | 3  | 3     | 10    |
| Sport Management                | 75 | 48 | 31 | 46    | 200   |
| Social Work                     | 26 | 31 | 8  | 11    | 76    |
|                                 |    |    |    | TOTAL | 447   |

#### GRADUATES BY MAJOR

|