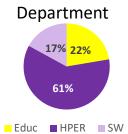

# BENEDICE

## SCHOOL OF EDUCATION, HEALTH AND HUMAN SERVICE

- Education, Child and Family Studies
- Health, Physical Education and Recreation
- Social Work

## Spring 2020

| <b>Current Enrollment</b> | 452 | Freshman Retention Rate              | 49% |
|---------------------------|-----|--------------------------------------|-----|
| New Freshmen              | 144 | Fall-Spring Return Rate (Total Pop.) | 50% |
| <b>Graduation Rate</b>    | 33% | Fall-Fall Return Rate (Total Pop.)   | 81% |









#### ENROLLMENT BY MAJOR

|                                 | FR | SO | JR | SR    | Total |
|---------------------------------|----|----|----|-------|-------|
| Child and Family Studies        | 10 | 3  | 9  | 19    | 41    |
| Early Childhood Education       |    |    | 5  | 2     | 7     |
| Elementary Education            |    |    | 4  | 1     | 5     |
| Educational Studies (PK-6)      | 30 | 16 | 2  |       | 48    |
| Public Health                   | 17 | 18 | 11 | 14    | 60    |
| Recreation and Leisure Services | 2  | 2  | 3  | 3     | 10    |
| Sport Management                | 75 | 48 | 31 | 46    | 200   |
| Social Work                     | 26 | 31 | 8  | 11    | 76    |
|                                 |    |    |    | TOTAL | 447   |

#### GRADUATES BY MAJOR

|