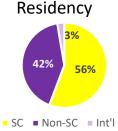

# BENEDICE

## SCHOOL OF EDUCATION, HEALTH AND HUMAN SERVICE

- Education, Child and Family Studies
- Health, Physical Education and Recreation
- Social Work

## Spring 2020

| <b>Current Enrollment</b> | 452 | Freshman Retention Rate              | 49% |
|---------------------------|-----|--------------------------------------|-----|
| New Freshmen              | 144 | Fall-Spring Return Rate (Total Pop.) | 50% |
| <b>Graduation Rate</b>    | 33% | Fall-Fall Return Rate (Total Pop.)   | 81% |









#### ENROLLMENT BY MAJOR

|                                 | FR | SO | JR | SR    | Total |
|---------------------------------|----|----|----|-------|-------|
| Child and Family Studies        | 10 | 3  | 9  | 19    | 41    |
| Early Childhood Education       |    |    | 5  | 2     | 7     |
| Elementary Education            |    |    | 4  | 1     | 5     |
| Educational Studies (PK-6)      | 30 | 16 | 2  |       | 48    |
| Public Health                   | 17 | 18 | 11 | 14    | 60    |
| Recreation and Leisure Services | 2  | 2  | 3  | 3     | 10    |
| Sport Management                | 75 | 48 | 31 | 46    | 200   |
| Social Work                     | 26 | 31 | 8  | 11    | 76    |
|                                 |    |    |    | TOTAL | 447   |

#### GRADUATES BY MAJOR

|