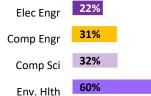

## Placement in Field

Biology 27%

## Placement in Field

| Crim. Just | 54% |
|------------|-----|
|            |     |
| Studio Art | 27% |
| Mass Comm  |     |

Mass Comm 56%

Mass Comm 31%