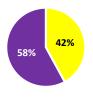

# BENED CLEGE

# SCHOOL OF ARTS AND SCIENCES

- Communication and Arts (C&A)
- Criminal Justice Administration and Social Sciences (CJASS)
- Biology, Chemistry and Environmental Health Sciences (BCEH)
- Computer Science, Physics and Engineering (CPE)

# Spring 2020

| Current Enrollment     | 1025 | Freshman Retention Rate              | 57% |
|------------------------|------|--------------------------------------|-----|
| New Freshmen           | 406  | Fall-Spring Return Rate (Total Pop.) | 84% |
| <b>Graduation Rate</b> | 21%  | Fall-Fall Return Rate (Total Pop.)   | 61% |

### Gender





# Department



BCEH ■ CPE C&A ■ CJASS

# Residency



SC Non-SC Int'l

## Placement in Field



Biology 27%

## Placement in Field

| Crim. Just | 54% |
|------------|-----|
|            |     |
| Studio Art | 27% |
| Mass Comm  |     |

Mass Comm 56%

Mass Comm 31%

#### **ENROLLMENT BY MAJOR**

#### GRADUATES BY MAJOR

|                              | ENROLLMENT DI MAJOR |    |    |    | GRADUATES DI MIAJOR |       |       |       |       |       |           |
|------------------------------|---------------------|----|----|----|---------------------|-------|-------|-------|-------|-------|-----------|
|                              | FR                  | SO | JR | SR | Total               | 15-16 | 16-17 | 17-18 | 18-19 | Total | Grad Rate |
| English                      | 12