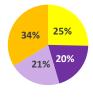

# BENED CLEGE

# SCHOOL OF ARTS AND SCIENCES

- Communication and Arts (C&A)
- Criminal Justice Administration and Social Sciences (CJASS)
- Biology, Chemistry and Environmental Health Sciences (BCEH)
- Computer Science, Physics and Engineering (CPE)

# Spring 2020

| Current Enrollment     | 1025 | Freshman Retention Rate              | 57% |
|------------------------|------|--------------------------------------|-----|
| New Freshmen           | 406  | Fall-Spring Return Rate (Total Pop.) | 84% |
| <b>Graduation Rate</b> | 21%  | Fall-Fall Return Rate (Total Pop.)   | 61% |

### Gender





# Department



BCEH ■ CPE C&A ■ CJASS

# Residency



SC Non-SC Int'l

## Placement in Field



Biology 27%

## Placement in Field

| Crim. Just | 54% |
|------------|-----|
|            |     |
| Studio Art | 27% |
| Mass Comm  |     |

Mass Comm 56%

Mass Comm 31%

#### **ENROLLMENT BY MAJOR**

#### GRADUATES BY MAJOR

|                              | ENROLLMENT DI MAJOR |    |    |    | GRADUATES DI MIAJOR |       |       |       |       |       |           |
|------------------------------|---------------------|----|----|----|---------------------|-------|-------|-------|-------|-------|-----------|
|                              | FR                  | SO | JR | SR | Total               | 15-16 | 16-17 | 17-18 | 18-19 | Total | Grad Rate |
| English                      | 12                  | 6