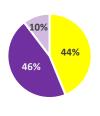

# BENED CLEGE

# SCHOOL OF ARTS AND SCIENCES

- Communication and Arts (C&A)
- Criminal Justice Administration and Social Sciences (CJASS)
- Biology, Chemistry and Environmental Health Sciences (BCEH)
- Computer Science, Physics and Engineering (CPE)

# Spring 2020

| Current Enrollment     | 1025 | Freshman Retention Rate              | 57% |
|------------------------|------|--------------------------------------|-----|
| New Freshmen           | 406  | Fall-Spring Return Rate (Total Pop.) | 84% |
| <b>Graduation Rate</b> | 21%  | Fall-Fall Return Rate (Total Pop.)   | 61% |

### Gender





# Department



BCEH ■ CPE C&A ■ CJASS

# Residency



SC Non-SC Int'l

## Placement in Field



Biology 27%

## Placement in Field

| Crim. Just | 54% |
|------------|-----|
|            |     |
| Studio Art | 27% |
| Mass Comm  |     |

Mass Comm 56%

Mass Comm 31%

#### **ENROLLMENT BY MAJOR**

#### GRADUATES BY MAJOR

|                              | ENROLLMENT DI MAJOR |    |    |    | GRADUATES DI MIAJOR |       |       |       |       |       |           |
|------------------------------|---------------------|----|----|----|---------------------|-------|-------|-------|-------|-------|-----------|
|                              | FR                  | SO | JR | SR | Total               | 15-16 | 16-17 | 17-18 | 18-19 | Total | Grad Rate |
| English                      | 12                  | 6  | 5  | 7  | 30                  | 6